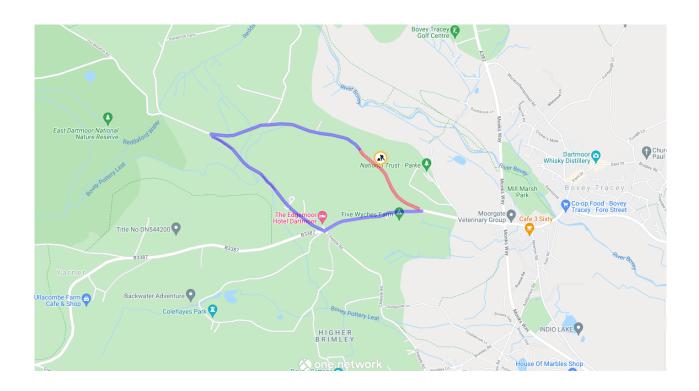

# THE COUNTY OF DEVON (TEMPORARY RESTRICTION) (SHEWTE CROSS TO FIVE WYCHES CROSS, BOVEY TRACEY) NOTICE 2021

Roads affected -

## SHEWTE CROSS TO FIVE WYCHES CROSS, BOVEY TRACEY

The alternative, signed, route for vehicles will be via - ROAD FROM LOWERDOWN POTTERY TO FIRE STATION, LOWERDOWN, ROAD FROM GIPSY CORNER TO SHEWTE CROSS AND VICE VERSA